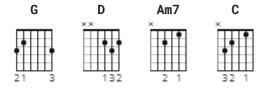

## **CHORDS**

## **STRUMMING**

WHOLE SONG 66 bpm

Knockin' On Heaven's Door -Bob Dylan

G 3-x-0-0-0-3 D x-x-0-2-3-2x-0-2-2-1-3 Am7

x-3-2-0-1-3

[Intro] | G D | Am7 | (instrumental)

D C Oo, ooh-ooh

D Am7 Oo, ooh-ooh