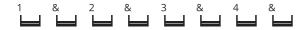

## **STRUMMING**

WHOLE SONG 66 bpm

Knockin' On Heaven's Door -Bob Dylan

G 3-x-0-0-0-3 D x-x-0-2-3-2x-0-2-2-1-3 Am7

x-3-2-0-1-3

[Intro] | G D | Am7 | (instrumental)

D C Oo, ooh-ooh

D Am7 Oo, ooh-ooh