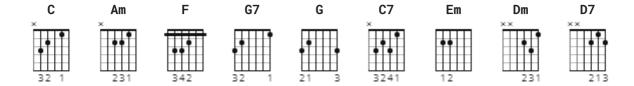

## All I Have To Do Is Dream Chords by **The Everly Brothers**



Difficulty: intermediate Tuning: E A D G B E

## **CHORDS**



## **STRUMMING**

105 bpm

DREAM.

ALL I HAVE TO DO IS DREAM

|         |           |                     |                 | C Am                |
|---------|-----------|---------------------|-----------------|---------------------|
|         |           | C Am F              |                 | WHEN I FEEL BLUE    |
|         |           | DREAM, DREAM,       | F G7            |                     |
|         | G7        |                     | IN THE NIGHT    |                     |
| DREAM,  | DREAM.    |                     |                 | C Am F              |
|         |           |                     |                 | AND I NEED YOU      |
|         |           | C Am F              | <b>G7</b>       |                     |
|         |           | DREAM, DREAM,       | TO